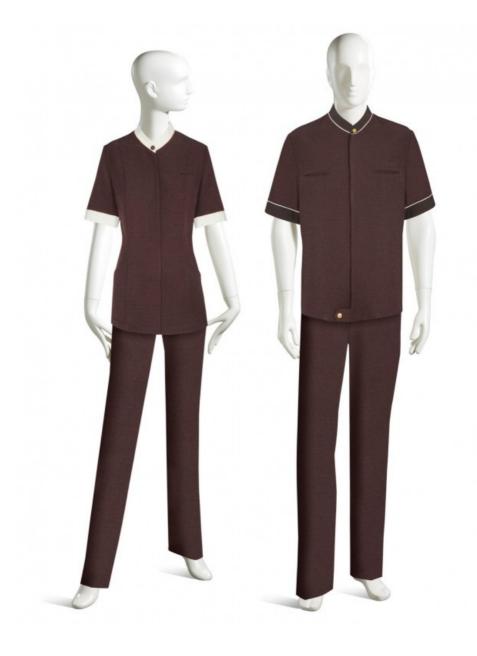

# **PRODUCT INFO**

**FEMALE** 

TUNIC F670198

MALE

SHIRT M70117

#### **FEMALE**

- SHORT SLEEVE BAND COLLAR TUNIC
- FLY FRONT WITH HIDDEN BUTTONS
- 1 BUTTON TO SHOW ON COLLAR
- FRONT SEAM POCKETS
- CONTRASTING COLLAR AND CUFFS
- THRU AND THRU BI-SWING BACK

### MALE

- SHORT SLEEVE BAND COLLAR SHIRT
- FLY FRONT WITH HIDDEN BUTTONS
- 1 BUTTON TO SHOW AT COLLAR
- 2 FAUX PIPED POCKETS ON CHEST
- HEM AND SIDE BUTTON TABS
- CONTRASTING TRIM ON COLLAR AND CUFFS
- THRU AND THRU BI-SWING BACK