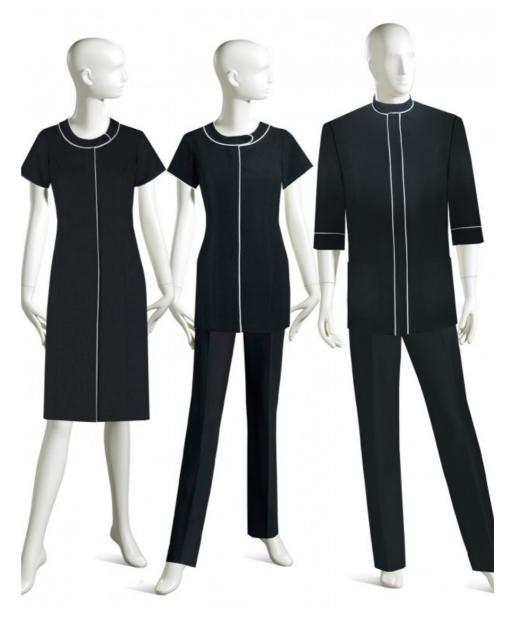

## **PRODUCT INFO**

MALE

SHIRT M210407A

**FEMALE** 

TUNIC F110463 DRESS F150619

### MALE

- ¾ SLEEVE EXTENDED BAND COLLAR SHIRT
- FLY FRONT WITH HIDDEN BUTTONS
- 2 LOWER PATCH POCKETS
- CONTRASTING TRIM ON NECKLINE, CUFFS AND CENTER FRONT
- THRU AND THRU BI-SWING BACK

#### **TUNIC**

- SHORT SLEEVE EXTENDED ROUND COLLAR TUNIC
- FLY FRONT WITH HIDDEN BUTTONS
- SIDE SEAM POCKETS
- CONTRASTING TRIM ON COLLAR, SLEEVE HEM AND DOWN FRONT
- BI-SWING BACK

## DRESS

- SHORT SLEEVE EXTENDED ROUND COLLAR HOUSEKEEPING DRESS
- HIDDEN BUTTON FRONT
- SIDE SEAM POCKETS
- CONTRASTING TRIM ON COLLAR, SLEEVE HEM AND DOWN FRONT
- BI-SWING BACK