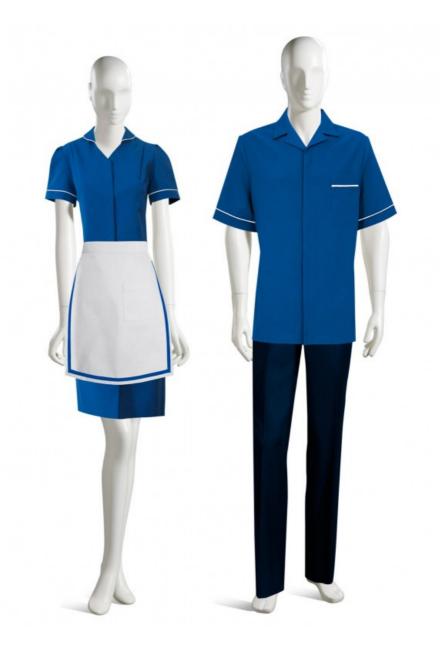

# Style ID: HK012

### **PRODUCT INFO**

| FEMALE |         |
|--------|---------|
| DRESS  | F60638C |
| APRON  | N90841  |
| MALE   |         |
| SHIRT  | M60481D |

#### DESCRIPTION

FEMALE

- SHORT SLEEVE ROUNDED COLLAR V-NECK DRESS
- FLY FRONT WITH HIDDEN BUTTONS
- SIDE SEAM POCKETS
- CONTRASTING TRIM ON COLLAR
   AND CUFFS
- PATCH POCKET APRON WITH
  CONTRASTING TRIM

#### MALE

• SHORT SLEEVE LAY DOWN COLLAR SHIRT

- FLY FRONT WITH HIDDEN BUTTONS
- SIDE SEAM POCKETS
- 1 PATCH POCKET ON CHEST
- CONTRASTING TRIM ON POCKET
   AND CUFFS