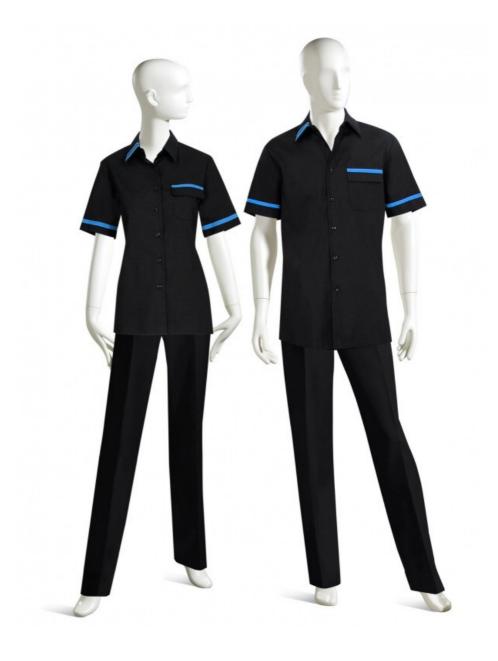

## **PRODUCT INFO**

FEMALE

BLOUSE F60412

MALE

SHIRT M60410

#### **FEMALE**

- SHORT SLEEVE LAY DOWN COLLAR BLOUSE
- 7 BUTTONS ON CENTER FRONT
- 1 PATCH POCKET WITH FLAP ON CHEST
- SIDE VENTS
- CONTRASTING TRIM ON COLLAR, POCKET, AND CUFFS

#### MALE

- SHORT SLEEVE LAY DOWN COLLAR SHIRT
- 7 BUTTONS ON CENTER FRONT
- 1 PATCH POCKET WITH FLAP ON CHEST
- SIDE VENTS
- CONTRASTING TRIM ON COLLAR,
   POCKET, AND CUFFS