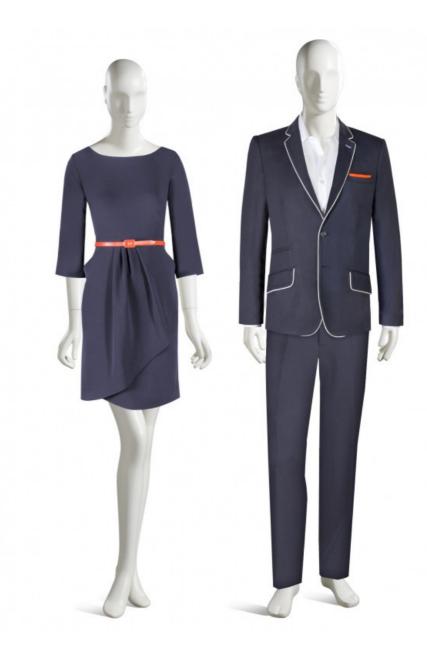

## DESCRIPTION

FEMALE

- ¾ SLEEVE
- ROUND NECK
- FAUX WRAP
- 2 SIDE POCKETS
- BELT UPON REQUEST

MALE

- MEN'S 2 BUTTON JACKET
- NOTCH LAPEL WITH CONTRASTING LAPEL BUTTONHOLE

1 CHEST POCKET, 2 FLAP WAIST
POCKETS WITH BESOM TICKET
POCKET ON RIGHT SIDE

• CONTRASTING PIPING ON OPENING EDGE AND POCKET FLAPS

• 3 BUTTON CUFF WITH CONTRASTING THREAD ON BOTTOM BUTTONHOLE

• WORN WITH OPEN COLLAR SHIRT AND POCKET SQUARE