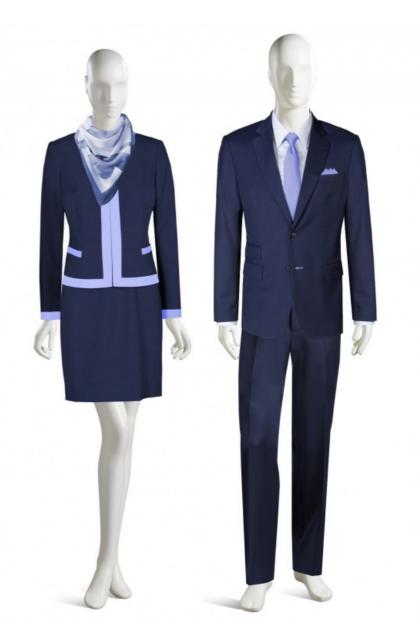

## **PRODUCT INFO**

FEMALE

JACKET F170107 DRESS F170626

MALE

**JACKET M440129** 

#### FEMALE

•LONG SLEEVE, JEWEL NECK COLLAR JACKET.

• CONTRASTING TRIM ON NECKLINE, CENTER FRONT, HEMLINE AND CUFF

CENTER FRONT ZIPPER CLOSURE

#### DRESS

•SHORT SLEEVE, V NECKDRESS

• CENTER BACK HIDDEN ZIPPER CLOSURE

SHOWN WITH COLOR COORDINATED

#### MALE

- NOTCH LAPEL JACKET
- 2 BUTTON FRONT

CHEST WELT POCKET,1 FLAP TICKET
 POCKET AND 2 LOWER FLAP
 POCKETS

• CHOICE OF REAR VENT STYLE

SHOWN WITH LAY DOWN COLLAR
SHIRT AND PRE SEWN 3 POINT
POCKET SQUARE INSERT