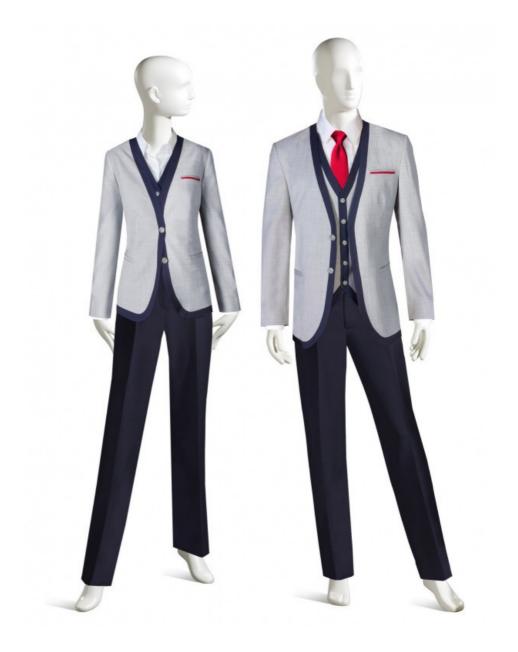

## **DESCRIPTION**

FRONT DESK STAFF UNIFORMS FEMALE

- V NECK JACKET WITH CONTRASTING TRIM
- CONTRASTING TRIM AROUND NECK,
   DOWN FRONT AND HEM, 2ND
   CONTRASTING TRIM ON BOTTOM OF
   BESOM CHEST POCKET
- 2 BUTTON FRONT
- CHEST BESOM POCKET, 2 LOWER
   WELT POCKETS
- CHOICE OF REAR VENT STYLE
- SHOWN WITH LAY DOWN COLLAR SHIRT
- SHOWN WITH COMPANION 4
   BUTTON VEST, LAYDOWN COLLAR
   SHIRT

MALE

- V NECK JACKET WITH CONTRASTING TRIM
- CONTRASTING TRIM AROUND NECK,
   DOWN FRONT AND HEM, 2ND

CONTRASTING TRIM ON BOTTOM OF BESOM CHEST POCKET

- 2 BUTTON FRONT
- CHEST BESOM POCKET, 2 LOWER WELT POCKETS
- CHOICE OF REAR VENT STYLE
- SHOWN WITH LAY DOWN COLLAR SHIRT AND TIE
- SHOWN WITH COMPANION 4
   BUTTON VEST, LAYDOWN COLLAR
   SHIRT AND TIE