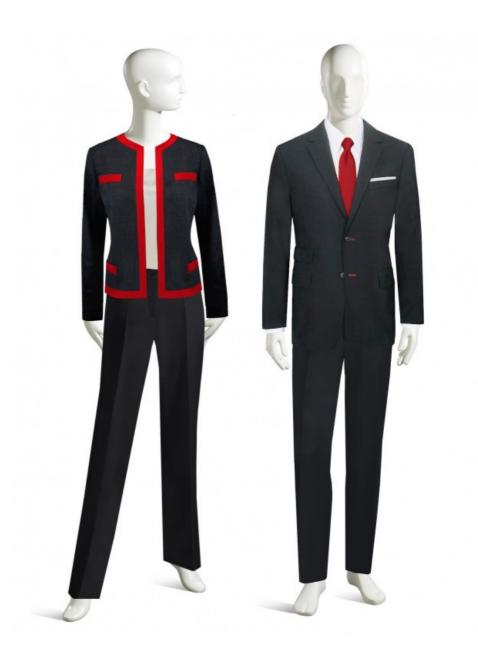

# **PRODUCT INFO**

**FEMALE** 

JACKET F90161A

BLOUSE F60405

MALE

JACKET M40160D

SHIRT M90405

### **DESCRIPTION**

#### **FEMALE**

- OPEN JEWEL NECK COLLAR JACKET WITH COMBINATION TRIM
- SHOWN WITH CAMISOLE BLOUSE

## MALE

- NOTCH LAPEL JACKET
- 2 BUTTON FRONT WITH CONTRAST BUTTON HOLES
- CHEST WELT POCKET, FLAP TICKET POCKET, 2 LOWER FLAP POCKETS
- CHOICE OF REAR VENT STYLE
- SHOWN WITH LAY DOWN COLLAR
   SHIRT, FOUR IN HAND TIE AND
   POCKET SQUARE