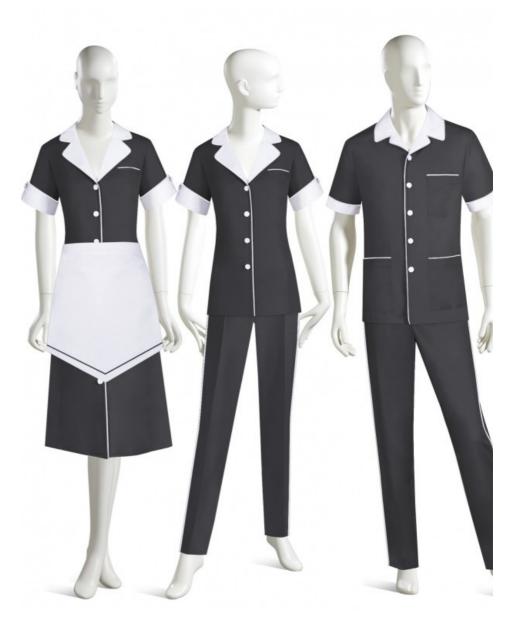

## DESCRIPTION

DRESS

• SHORT SLEEVE LAY DOWN COLLAR DRESS

• PIPED SLEEVE CUFF WITH BUTTON DETAIL

• 8 BUTTONS ON CENTER FRONT

• CHEST POCKET DETAIL

• CONTRASTING COLLAR AND CUFFS WITH PIPED TRIM

• CONTRASTING PIPING ON DRESS FRONT

• SHOWN WITH V-HEMLINE APRON WITH CONTRASTING TRIM

#### SHIRT

• SHORT SLEEVE LAY DOWN COLLAR

CONTRASTING SLEEVE CUFFS
WITH PIPED DETAIL

• 5 BUTTONS ON CENTER FRONT

UPPER AND LOWER PATCH
 POCKETS WITH PIPED DETAIL

• CONTRASTING COLLAR AND CUFFS WITH PIPED TRIM

• CONTRASTING PIPING ON CENTER FRONT

SHOWN WITH MATCHING PANTS
WITH SIDE PIPED DETAIL