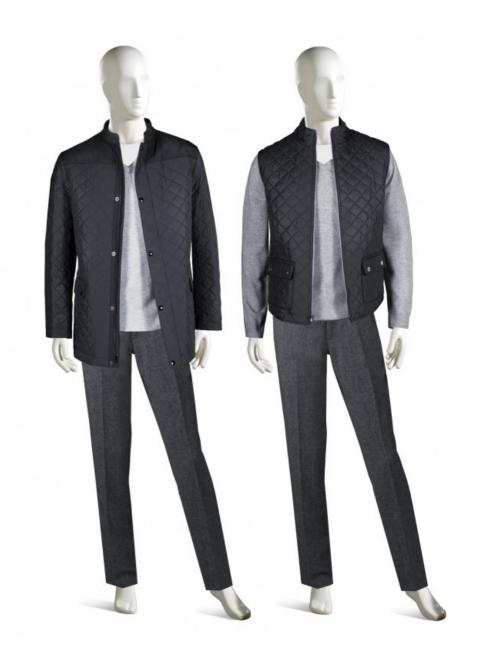

Style ID: DBOC68

## **PRODUCT INFO**

**JACKET M160133** 

VEST M170206

## **DESCRIPTION**

**JACKET** 

- STAND UP COLLAR QUILTED JACKET
- CENTER FRONT ZIPPER WITH INNER PLACKET SOLID RIBBON WITH 5 SNAP FRONT CLOSURE
- 2 PATCH POCKETS WITH FLAPS AND DOUBLE SNAP CLOSURE
- CONTRASTING SOLID YOKE

**VEST** 

- STAND-UP COLLAR VEST
- QUILTED
- ZIPPER FRONT
- 2 LOWER PATCH POCKETS WITH 2 SNAP CLOSURE

BOTH JACKET AND VEST SHOWN WITH V-NECK SWEATER AND CREW NECK T-SHIRT