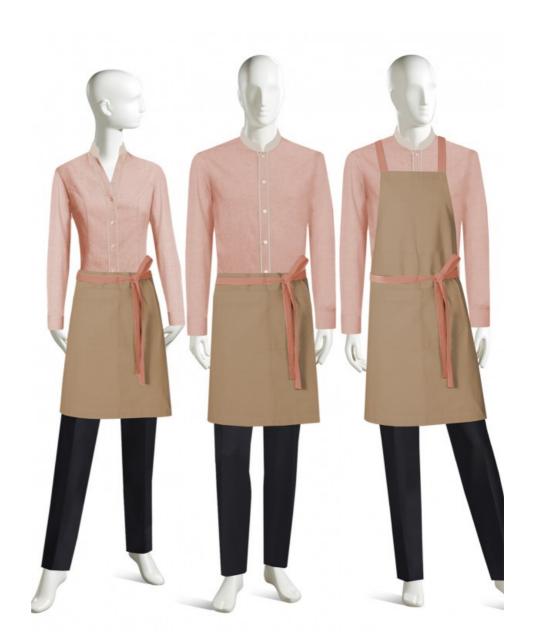

## **PRODUCT INFO**

FEMALE
BLOUSE F140418A
HALF BISTRO APRON N140803H

MALE
SHIRT M90488E
HALF BISTRO APRON N140803H
BIB APRON N170820F

## **DESCRIPTION**

FEMALE AND MALE

- LONG SLEEVE
- STAND UP COLLAR
- BUTTONS ON CENTER FRONT
- CONTRASTING COLLAR AND TRIM ON PLACKET

HALF BISTRO APRON

- CONTRASTING TIES WRAPPED TO TIE IN FRONT
- 2 LOWER POINTED PATCH POCKETS

**BIB APRON** 

- CONTRASTING NECK STRAPS AND TIES
- TIES WRAPPED TO TIE IN FRONT
- 2 LOWER POINTED PATCH POCKETS