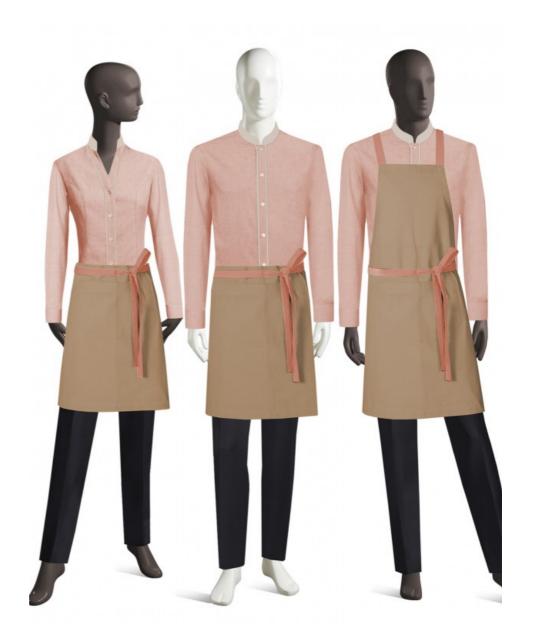

## **PRODUCT INFO**

FEMALE
BLOUSE F140418A
HALF BISTRO APRON N140803H

MALE
SHIRT M90488E
HALF BISTRO APRON N140803H
BIB APRON N170820F

## **DESCRIPTION**

FEMALE AND MALE

- LONG SLEEVE
- STAND UP COLLAR
- BUTTONS ON CENTER FRONT
- CONTRASTING COLLAR AND TRIM ON PLACKET

HALF BISTRO APRON

- CONTRASTING TIES WRAPPED TO TIE IN FRONT
- 2 LOWER POINTED PATCH POCKETS

**BIB APRON** 

- CONTRASTING NECK STRAPS AND TIES
- TIES WRAPPED TO TIE IN FRONT
- 2 LOWER POINTED PATCH POCKETS