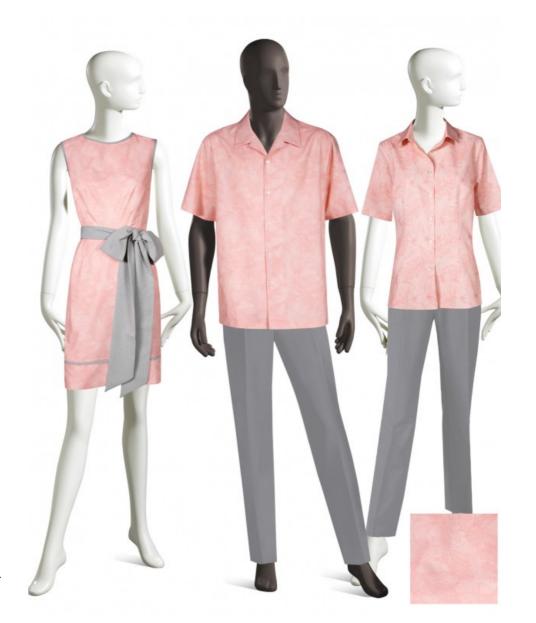

### **PRODUCT INFO**

FEMALE
BLOUSE F230440C
DRESS F110610B

MALE SHIRT M240421

## **DESCRIPTION**

**FEMALE** 

**DRESS** 

- \* SLEEVELESS SHEATH DRESS
- \* ROUND NECKLINE
- \* CONTRASTING PIPING DETAIL AT COLLAR, SLEEVE, WAIST AND HEM
- INVISIBLE ZIPPER AT CENTER BACK
- \* SASH BELT

# **SHIRT**

- \* LAY DOWN COLLAR BLOUSE AND SHIRT
- \* SHORT SLEEVE
- \*BUTTON FRONT

MALE

- \*LAY DOWN COLLAR BLOUSE AND SHIRT
- \* SHORT SLEEVE
- \* BUTTON FRONT