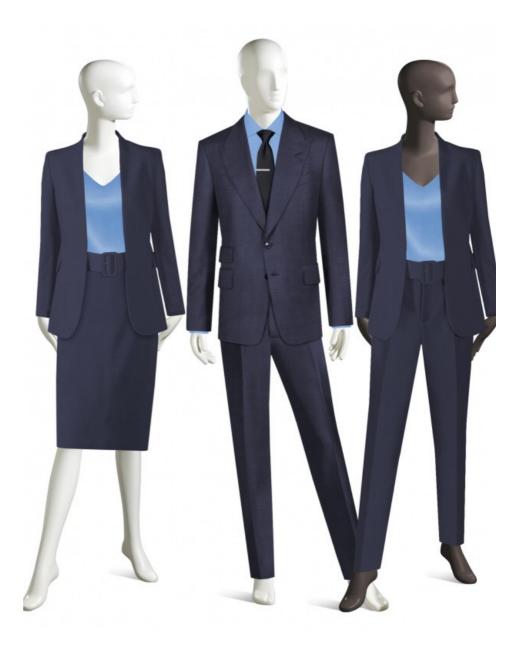

# Style ID: FD562

## **PRODUCT INFO**

FEMALE JACKET F200106 SKIRT F200908 PANTS F230320

MALE JACKET MK440180B

### DESCRIPTION

#### FEMALE

- LONG SLEEVE JACKET
- LOWER FLAP POCKETS
- HIDDEN FRONT CLOSURE
- SHOWN WITH KNEE LENGTH FITTED SKIRT AND PANTS WITH MATCHING WIDE BELT

#### MALE

- PEAK LAPEL JACKET
- 2 BUTTON CLOSURE
- UPPER WELT POCKET
- 2 LOWER FLAP POCKETS WITH FLAP TICKET POCKET

KEEP YOUR FRONT DESK TEAM LOOKING SHARP, SOPHISTICATED, AND PROFESSIONAL WITH THESE CUSTOM FRONT DESK STAFF UNIFORMS. IT'S THE IDEAL DESIGN FOR A FRONT DESK UNIFORM AS IT PROVIDES PRACTICAL COMFORT WHILE STILL BEING UNIQUE AND ELEGANT.