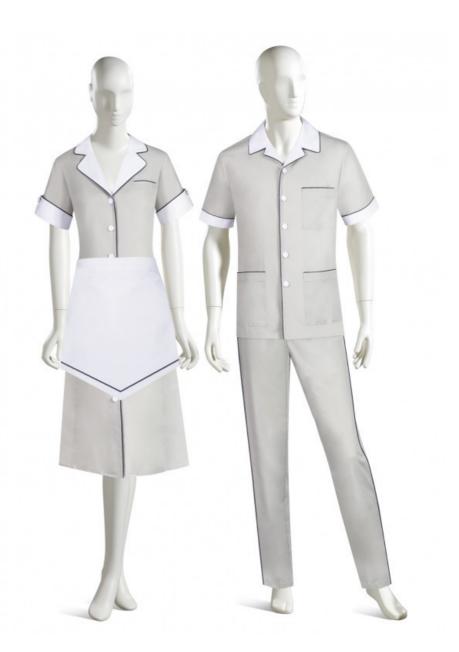

# Style ID: HK445

## **PRODUCT INFO**

DRESS F170648A

SHIRT M150404E

PANTS M200303A

### DESCRIPTION

DRESS

• SHORT SLEEVE LAY DOWN COLLAR DRESS

• PIPED SLEEVE CUFF WITH BUTTON DETAIL

• 8 BUTTONS ON CENTER FRONT

• CHEST POCKET DETAIL

• CONTRASTING COLLAR AND CUFFS WITH PIPED TRIM

CONTRASTING PIPING ON DRESS
FRONT

• SHOWN WITH V-HEMLINE APRON WITH CONTRASTING TRIM

#### SHIRT

• SHORT SLEEVE LAY DOWN COLLAR

CONTRASTING SLEEVE CUFFS
WITH PIPED DETAIL

• 5 BUTTONS ON CENTER FRONT

UPPER AND LOWER PATCH
 POCKETS WITH PIPED DETAIL

• CONTRASTING COLLAR AND CUFFS WITH PIPED TRIM

• CONTRASTING PIPING ON CENTER FRONT

SHOWN WITH MATCHING PANTS
WITH SIDE PIPED DETAIL

THIS HOUSEKEEPING UNIFORM COMBINES COMFORT AND DURABILITY WITH A CLEAN, PROFESSIONAL DESIGN, MAKING IT IDEAL FOR HOTEL HOUSEKEEPING STAFF.