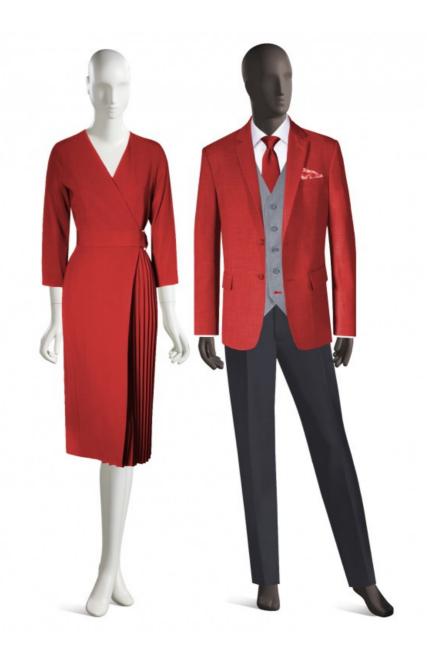

Style ID: FD538

## **PRODUCT INFO**

DRESS F200639

JACKET M440162C

**VEST M40208A** 

## **DESCRIPTION**

**FEMALE** 

- \* V-NECK DRESS 3/4 SLEEVE
- \* WRAPS TO SIDE
- \* SELF BELT WITH RING CLOSURE
- FRONT/SIDE PLEATS

MALE

- \* NOTCH LAPEL JACKET
- \* 2 BUTTON FRONT
- \* CHEST WELT POCKET, 2 LOWER FLAP POCKETS
- \* V NECK VEST
- \* 4 BUTTON FRONT
- \* CONTRASTING BUTTON HOLE
- \*2 CHEST WELT POCKETS, 2 LOWER WELT POCKETS
- \* SHOWN WITH LAY DOWN COLLAR SHIRT AND TIE