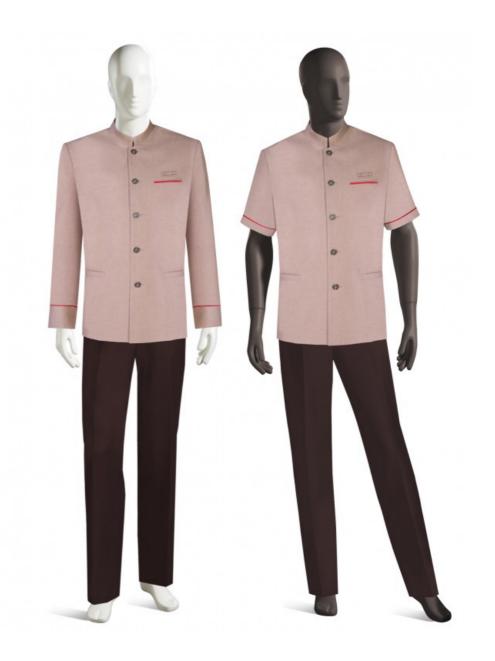

## **PRODUCT INFO**

LONG SLEEVE JACKET M440121 SHORT SLEEVE JACKET M440121A

## **DESCRIPTION**

LONG AND SHORT SLEEVE DOORMAN UNIFORM JACKETS

- STAND UP COLLAR
- 5 BUTTON FRONT
- 1 UPPER BESOM POCKET, 2 LOWER WELT POCKETS
- CONTRASTING TRIM ON LOWER
   HALF OF CHEST BESOM POCKET AND
   CUFFS
- SHOWN WITH OPTIONAL BADGE
   TAB
- LONG SLEEVE JACKET IS FULLY LINED
- SHORT SLEEVE JACKET IS 1/2 LINED
- BOTH JACKETS SHOWN WITH ACTION BACK
- BOTH LONG AND SHORT SLEEVE STYLES SHOWN WITH CONTRASTING PANTS