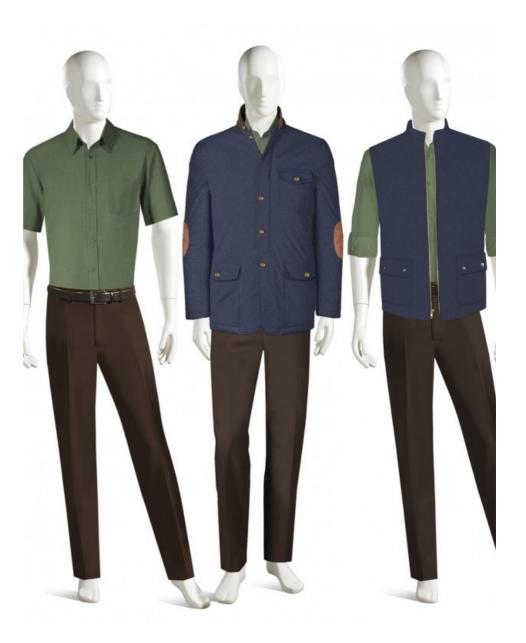

## **PRODUCT INFO**

SHIRT M80487 JACKET M190132 VEST M170206

## DESCRIPTION

SHIRT

- SHORT SLEEVE
- LAY DOWN COLLAR
- 7 BUTTON CENTER FRONT
- UPPER CHEST PATCH POCKET

JACKET

- STAND UP CONTRASTING COLLAR JACKET
- BUTTON CLOSURE OVER HIDDEN ZIPPER
- 1 UPPER AND 2 LOWER PATCH POCKETS WITH BUTTON DOWN FLAPS
- CONTRASING ELBOW PATCH

VEST

- STAND-UP COLLAR VEST
- QUILTED
- ZIPPER FRONT
- 2 LOWER PATCH POCKETS WITH 2 SNAP CLOSURE