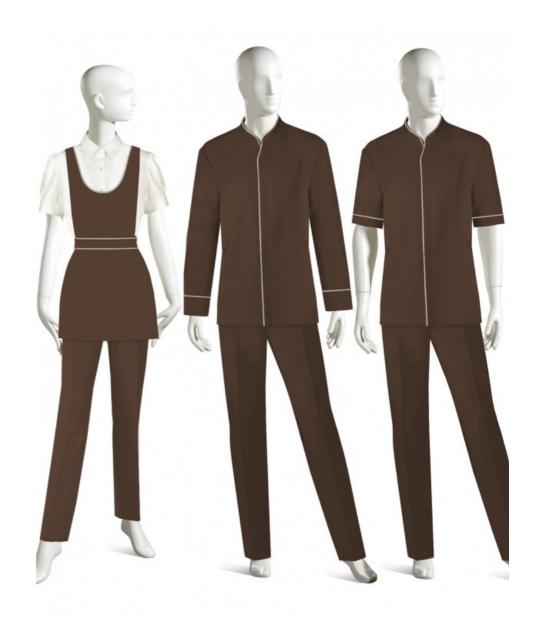

### **PRODUCT INFO**

**FEMALE** 

BLOUSE F90460

TUNIC F160639

MALE

LONG SLEEVE M180402

SHORT SLEEVE M180402A

## **DESCRIPTION**

**FEMALE** 

BLOUSE

- SHORT PUFF SLEEVE WITH CUFF HEM
- LAY DOWN COLLAR
- 7 BUTTON CLEAN PLACKET

### **TUNIC**

- BIB FRONT TUNIC
- WAISTBAND
- STRAPS CROSS IN BACK AND BUTTON TO WAISTBAND

#### MALE

- LONG AND SHORT SLEEVE JACKETS
- STAND UP COLLAR
- CONTRASTING TRIM ON COLLAR, FLY FRONT AND SLEEVES

 SHOWN WITH SLEEVE TRIM PLACEMENT OPTIONS