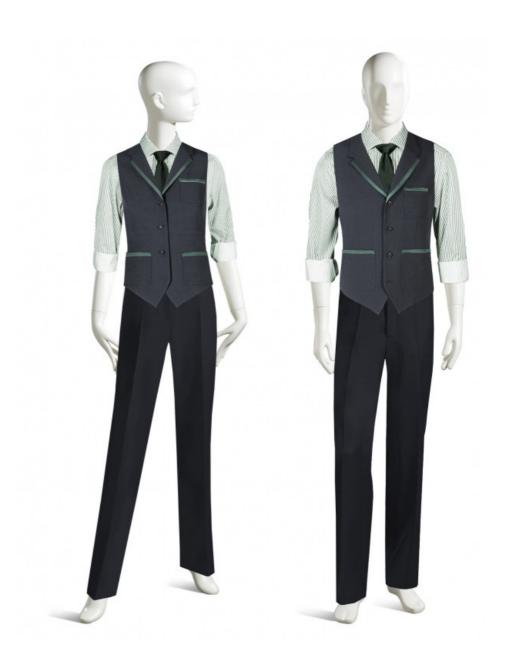

#### **DESCRIPTION**

### MALE

- NOTCHED LAPEL VEST
- SATIN TRIM ON LAPEL, AND TOPS OF POCKETS
- 4 BUTTON FRONT
- 1 SMALL CHEST PATCH POCKET,
- 2 LOWER PATCH POCKETS
- SELF BACK WITH CONTRASTING

ADJUSTABLE BELT

· SHOWN WITH LAY DOWN

# **COLLAR SHIRT**