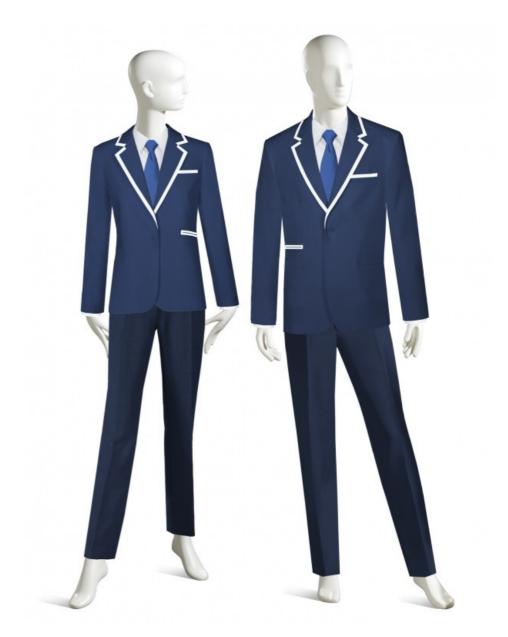

# **PRODUCT INFO**

FEMALE JACKET F40124F

MALE JACKET M14012M

#### **FEMALE**

- NOTCH LAPEL JACKET WITH CONTRASTING TRIM ON COLLAR, LAPEL, CHEST WELT POCKET, AND TICKET POCKET
- 1 BUTTON FRONT
- CHEST WELT POCKET, 2 LOWER PIPPED POCKETS

# MALE

- NOTCH LAPEL JACKET WITH CONTRASTING TRIM ON COLLAR, LAPEL , TOP OF CHEST WELT POCKET, AND TICKET POCKET
- 1 BUTTON FRONT
- CHEST WELT POCKET, 2 LOWER PIPPED POCKETS