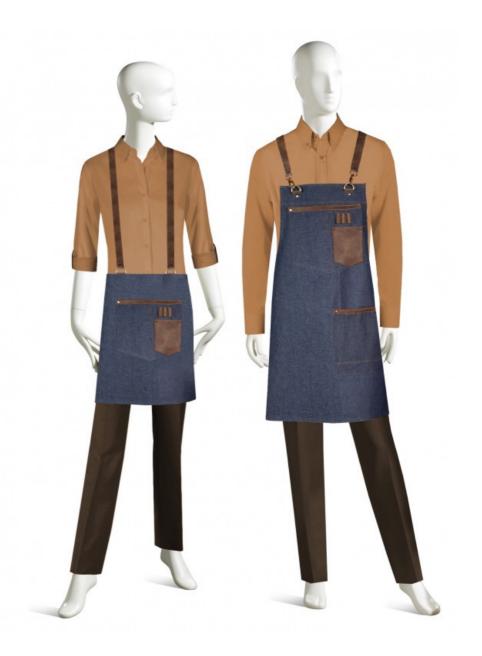

## DESCRIPTION

LEFT

- HALF BISTRO DENIM APRON
- LEATHER SUSPENDERS
- WIDE LEATHER TRIMMED PATCH POCKETS WITH SMALLER LEATHER POCKET REINFORCED WITH METAL RIVETS ON TOP CORNERS

RIGHT

- \* BIB DENIM APRON
- LEATHER SUSPENDERS
- UPPER WIDE LEATHER TRIMMED PATCH POCKETS WITH SMALLER LEATHER POCKET REINFORCED WITH METAL RIVETS ON TOP CORNERS
- LOWER PATCH POCKET WITH LEATHER TRIM