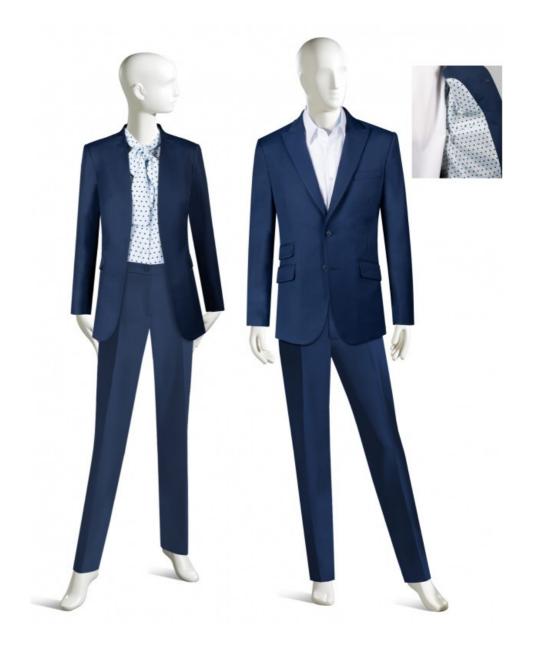

# **PRODUCT INFO**

FEMALE

**BLOUSE F150416** 

**JACKET F200106** 

MALE

SHIRT M200419

**JACKET M440143** 

#### **DESCRIPTION**

#### **FEMALE**

- LONG SLEEVE JACKET
- LOWER FLAP POCKETS
- HIDDEN FRONT CLOSURE
- SHOWN WITH BOW NECK BUTTON FRONT BLOUSE

### MALE

- SINGLE BREASTED JACKET
- PEAK LAPEL
- 2 BUTTON CLOSURE
- 1 CHEST WELT POCKET
- 2 LOWER FLAP POCKETS WITH FLAP TICKET POCKET
- SHOWN WITH BUTTON DOWN COLLAR SHIRT WITH CONTRASTING INNER COLLAR