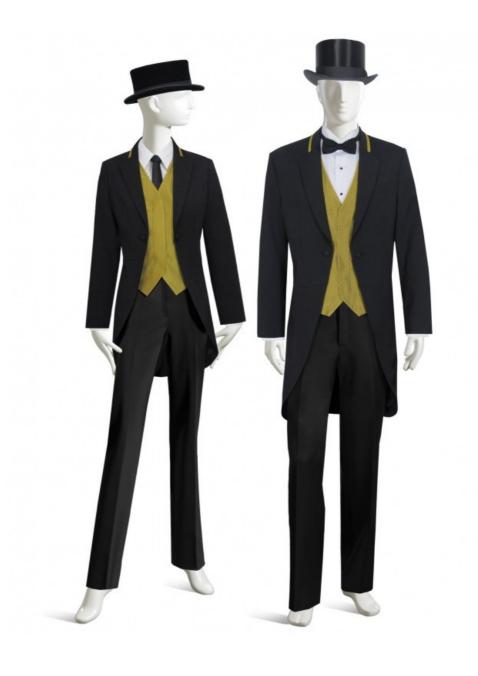

## **PRODUCT INFO**

**FEMALE** 

TAILCOAT WITH

VESTEE F140101

BLOUSE F770413

MALE

TAILCOAT WITH

VESTEE M120192

#### **FEMALE**

- NOTCH LAPEL TAILCOAT WITH CONTRASTING ATTACHED HIDDEN BUTTON VESTEE AND CONTRASTING TRIM ON COLLAR
- ACTION BACK AVAILABLE
- CHOICE OF FULL OR PARTIAL LINING
- CHOICE OF REAR VENT STYLE
- DERBY HAT
- SHOWN WITH LAY DOWN COLLAR
   BLOUSE AND FOUR IN HAND TIE

#### MALE

- NOTCH LAPEL TAILCOAT WITH CONTRASTING ATTACHED HIDDEN BUTTON VESTEE AND CONTRASTING TRIM ON COLLAR
- CHOICE OF FULL OR PARTIAL LINING
- CHOICE OF REAR VENT STYLE
- DELUXE SATIN TOP HAT
- SHOWN WITH WING COLLAR SHIRT AND BANDED BOW TIE