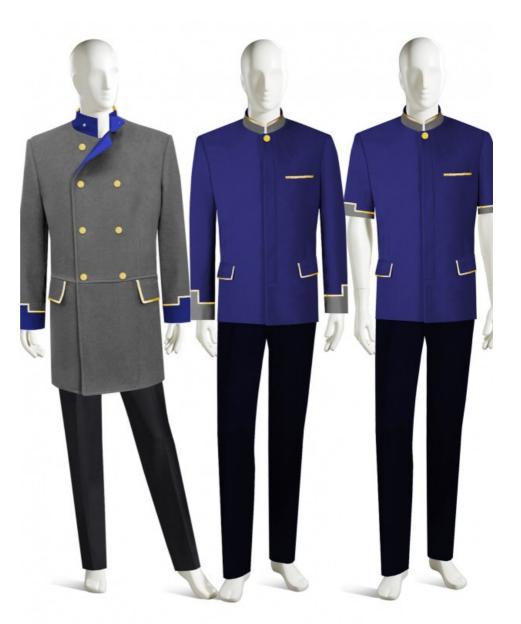

Style ID: DB376

## **PRODUCT INFO**

OVERCOAT M140702C

LONG SLEEVE JACKET M170108F

SHORT SLEEVE JACKET M250101

## **DESCRIPTION**

- \* DOUBLE BREASTED OVERCOAT
- \* STAND UP COLLAR WITH CONTRASTING COLLAR, TRIM, AND INSIDE LAPEL
- \* 2 LOWER FLAP POCKETS WITH TRIM
- \* CONTRASTING SLEEVE DETAIL
- \* LONG SLEEVE JACKET
- \* STAND UP COLLAR WITH CONTRASTING COLLAR AND TRIM
- CONTRASTING BESOME CHEST POCKET, 2 LOWER FLAP POCKETS WITH TRIM
- FLY FRONT WITH HIDDEN BUTTONS WITH ONE BUTTON TO SHOW AT NECK
- \* CONTRASTING SLEEVE DETAIL
- \* SHORT SLEEVE JACKET
- STAND UP COLLAR WITH CONTRASTING COLLAR AND TRIM
- CONTRASTING BESOME CHEST POCKET, 2 LOWER FLAP POCKETS WITH TRIM
- FLY FRONT WITH HIDDEN BUTTONS WITH ONE BUTTON TO SHOW AT NECK
- \* CONTRASTING SLEEVE DETAIL