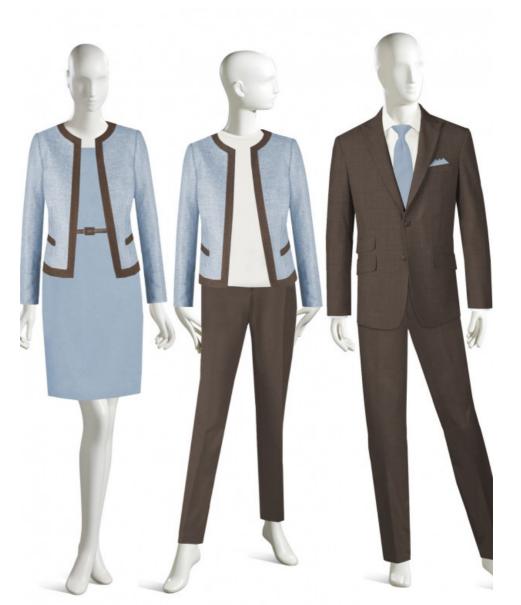

# **PRODUCT INFO**

FEMALE JACKET F90161L

DRESS F90624A

MALE JACKET M440129P

### **DESCRIPTION**

**FEMALE JACKET** 

- \* LONG SLEEVE, JEWEL NECK COLLAR JACKET
- CONTRASTING TRIM ON NECKLINE, CENTER FRONT AND HEMLINE
- \* TWO LOWER CONTRASTING WELT POCKETS

### **DRESS**

- SHORT SLEEVE SHEATH DRESS
- BATEAU (BOAT) NECKLINE
- INVISIBLE ZIPPER AT CENTER BACK• NOTCH LAPEL JACKET

#### MALE JACKET

- NOTCH LAPEL JACKET
- 2 BUTTON FRONT
- CHEST WELT POCKET, FLAP TICKET POCKET AND 2 LOWER FLAP POCKETS