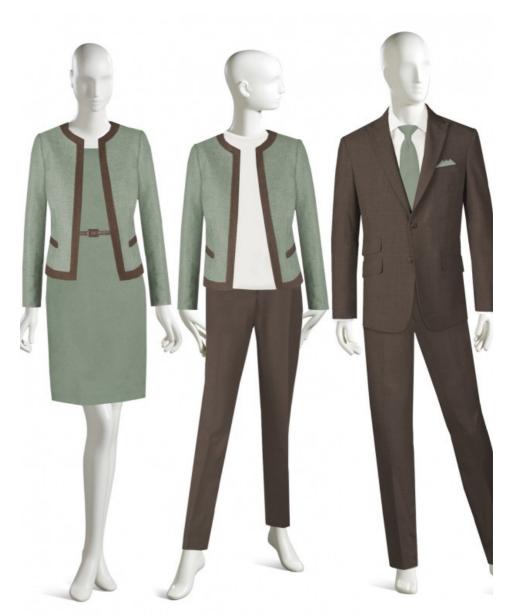

#### **DESCRIPTION**

**FEMALE JACKET** 

- LONG SLEEVE, JEWEL NECK COLLAR JACKET
- \* CONTRASTING TRIM ON NECKLINE, CENTER FRONT AND HEMLINE
- \* TWO LOWER CONTRASTING WELT POCKETS

## DRESS

- SHORT SLEEVE SHEATH DRESS
- BATEAU (BOAT) NECKLINE
- INVISIBLE ZIPPER AT CENTER BACK• NOTCH LAPEL JACKET

### MALE JACKET

- NOTCH LAPEL JACKET
- 2 BUTTON FRONT
- CHEST WELT POCKET, FLAP TICKET
  POCKET AND 2 LOWER FLAP
  POCKETS