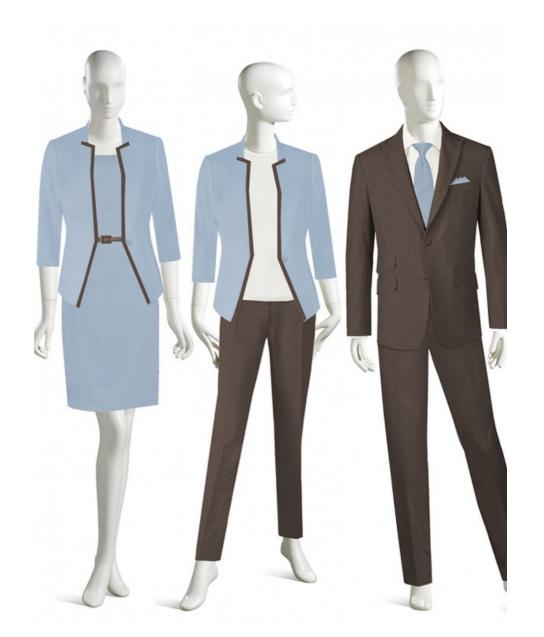

# **PRODUCT INFO**

FEMALE JACKET F200115

DRESS F90624A

MALE JACKET M440129P

#### **DESCRIPTION**

**FEMALE JACKET** 

- \* DEEP V-NECKLINE JACKET
- CONTRASTING TRIM DETAIL ON JACKET FRONT
- \* 1 BUTTON CLOSURE

### DRESS

- SHORT SLEEVE SHEATH DRESS
- BATEAU (BOAT) NECKLINE
- INVISIBLE ZIPPER AT CENTER BACK
   NOTCH LAPEL JACKET

MALE JACKET

- NOTCH LAPEL JACKET
- 2 BUTTON FRONT
- CHEST WELT POCKET, FLAP TICKET POCKET AND 2 LOWER FLAP POCKETS