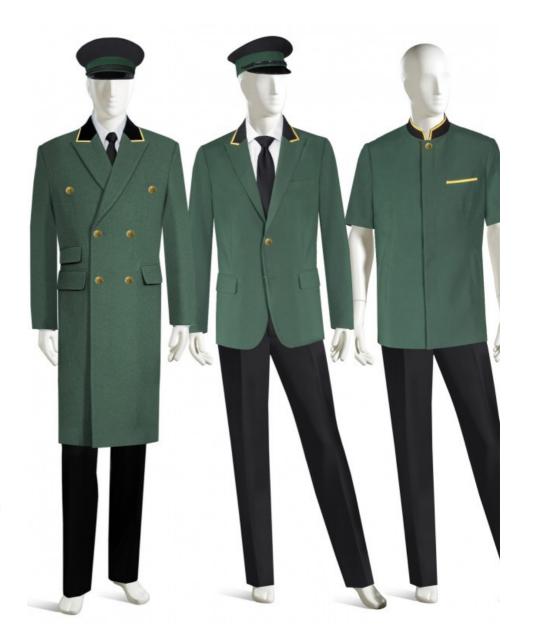

# **PRODUCT INFO**

**OVERCOAT M90732** 

LONG SLEEVE JACKET M170113F

SHORT SLEEVE JACKET M110103Q

# OVERCOAT

- PEAK LAPEL WITH CONTRASTING COLLAR
- 6 BUTTONS ON WITH 2 TO BUTTON
- LOWER FLAP POCKETS

# LONG SLEEVE JACKET

- PEAK LAPEL
- CONTRASTING COLLAR WITH TRIM DETAIL
- 2 BUTTON
- 1 UPPER WELT POCKET
- 2 LOWER FLAP POCKETS

# SHORT SLEEVE JACKET

- CONTRASTING STAND UP COLLAR WITH TRIM DETAIL
- HIDDEN BUTTONS WITH ONE TO SHOW AT NECKLINE
- CONTRASTING TRIN ON CHEST POCKET
- LOWER SLANT WELT POCKETS