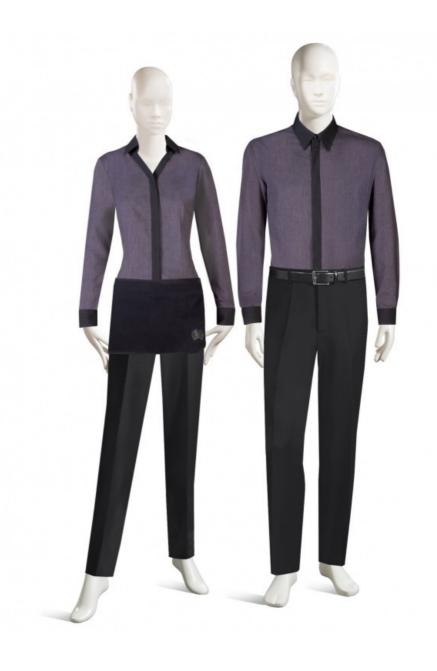

# **PRODUCT INFO**

**FEMALE** 

BLOUSE F150418A

MALE

SHIRT M90411A

### **DESCRIPTION**

#### **FEMALE**

- LONG SLEEVE CASINO DEALER BLOUSE
- LAY DOWN COLLAR WITH V NECKLINE
- CONTRASTING COLLAR, CUFFS AND PLACKET
- HIDDEN BUTTON CLOSURE
- SHOWN WITH CASINO DEALER
   APRON

# MALE

- LONG SLEEVE CASINO DEALER
   SHIRT
- LAY DOWN COLLAR
- CONTRASTING COLLAR, CUFFS AND

#### **PLACKET**

HIDDEN BUTTON CLOSURE WITH 1
BUTTON TO SHOW AT NECK