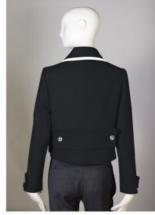

## DESCRIPTION

JACKET

- LAY DOWN COLLAR
- \* ZIP FRONT CLOSURE
- TWO LARGE PATCH POCKETS WITH FLAP CLOSURE AND DECORATIVE BUTTONS
- CONTRASTING TRIM ON COLLAR
- \* WIDE BAND AT SLEEVE CUFF
- \* WIDE BAND ON BACK