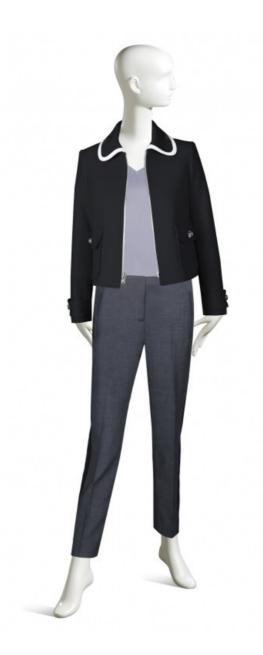

## Style ID: FD326

## **PRODUCT INFO**

JACKET F170114 BLOUSE F170419 PANTS F170308

## DESCRIPTION

JACKET

- LAY DOWN COLLAR
- \* ZIP FRONT CLOSURE
- TWO LARGE PATCH POCKETS WITH FLAP CLOSURE AND DECORATIVE BUTTONS
- CONTRASTING TRIM ON COLLAR
- \* WIDE BAND AT SLEEVE CUFF
- \* WIDE BAND ON BACK

BLOUSE

- LAY DOWN COLLAR
- LONG SLEEVE
- BUTTON DOWN CLOSURE
- CONTRASTING RUFFLE

PANTS

- \* ANKLE LENGTH PANT
- TOP OF WAISTBAND SHOWS CONTRASTING DETAIL
- WIDE TWO TONE STRIPE DOWN SIDE OF EACH LEG