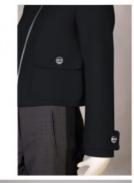

## DESCRIPTION

JACKET

- LAY DOWN COLLAR
- \* ZIP FRONT CLOSURE
- TWO LARGE PATCH POCKETS WITH FLAP CLOSURE AND DECORATIVE BUTTONS
- CONTRASTING TRIM ON COLLAR
- \* WIDE BAND AT SLEEVE CUFF
- \* WIDE BAND ON BACK