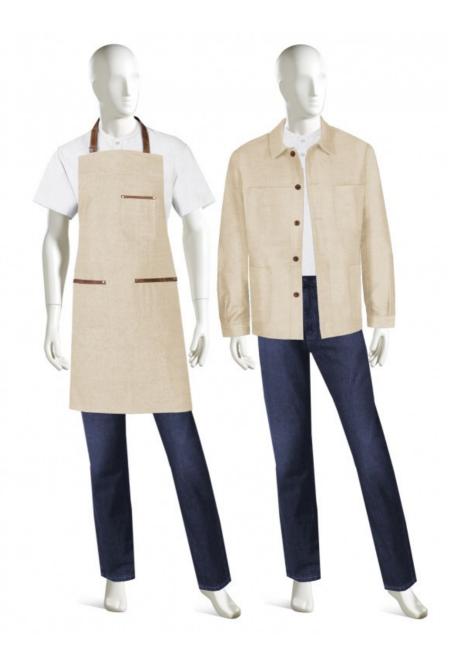

## **DESCRIPTION**

**RIGHT** 

- \* LAY DOWN COLLAR JACKET
- \* 5 BUTTON FRONT
- \* DOUBLE STICHED PLACKET AND POCKET DETAIL
- 2 CHEST PATCH POCKETS AND 2 LOWER PATCH POCKETS, ONE INSIDE CHEST POCKET
- LONG SLEEVES WITH BUTTON CUFFS
- \* SHOWN WITH SHORT SLEEVE HENLEY
- LEFT
- \* BIB APRON
- \*1 UPPER AND 2 LOWER LEATHER TRIMMED PATCH POCKETS
- \* ADJUSTABLE LEATHER NECK STRAP
- \* LEATHER WAIST TIE
- \* SHOWN WITH SHORT SLEEVE HENLEY