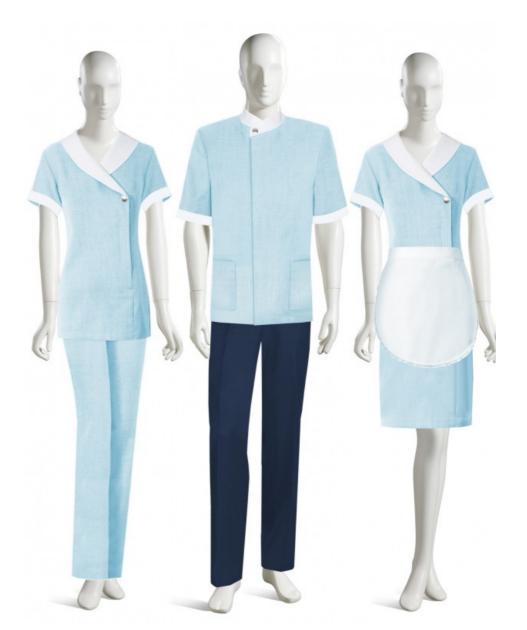

# **PRODUCT INFO**

FEMALE TUNIC F70416H

MALE SHIRT M80135E

FEMALE DRESS F60629 APRON

N70833B

### **FEMALE**

**TUNIC** 

- SHORT SLEEVE OVERLAP SHAWL COLLAR TUNIC
- FLY FRONT WITH HIDDEN ZIPPER
- 1 BUTTON TO SHOW AT CHEST
- CONTRASTING COLLAR AND SLEEVE SEAM TRIM

## MALE

- SHORT SLEEVE EXTENDED BAND COLLAR SHIRT
- FLY FRONT WITH HIDDEN BUTTONS
- 1 BUTTON TO SHOW ON COLLAR
- 2 LOWER PATCH POCKETS
- CONTRASTING COLLAR AND SLEEVE SEAM TRIM

## **FEMALE**

**DRESS** 

• SHORT SLEEVE OVERLAP SHAWL COLLAR DRESS

- FLY FRONT WITH HIDDEN ZIPPER
- 1 BUTTON TO SHOW AT BUST
- SIDE SEAM POCKETS
- CONTRASTING COLLAR AND

SLEEVE CUFF

## APRON

• ROUNDED APRON WITH LACE TRIM