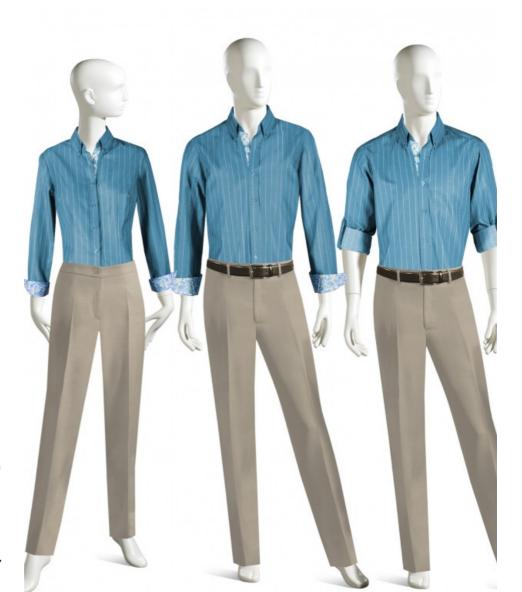

## **DESCRIPTION**

CUSTOM RESTAURANT UNIFORM SHIRTS AND BLOUSES

### **FEMALE**

- LONG SLEEVE SHIRT WITH TABBED SLEEVE
- BUTTON DOWN COLLAR
- BUTTONS DOWN CENTER FRONT
- CONTRASTING INSIDE COLLAR, PLACKET AND INSIDE CUFF

#### MALE

- LONG SLEEVE SHIRT WITH TABBED SLEEVE
- BUTTON DOWN COLLAR
- BUTTONS DOWN CENTER FRONT
- CONTRASTING INSIDE COLLAR,
   PLACKET AND INSIDE CUFF