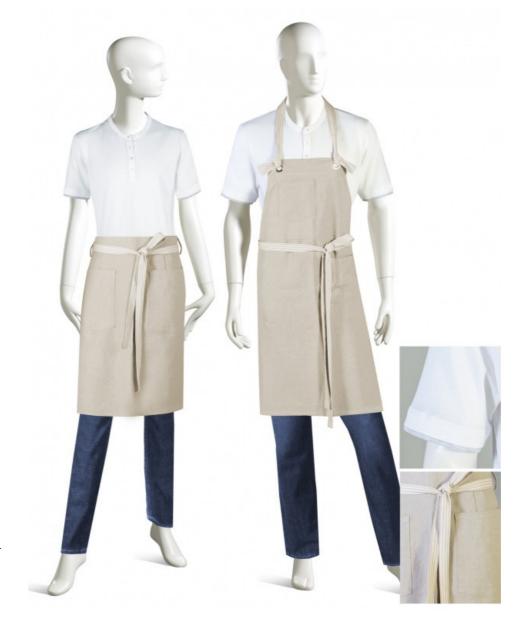

# **PRODUCT INFO**

FEMALE
APRON N170809A
MALE
APRON N170808B

### **FEMALE**

- 1/2 BISTRO
- FINISHED WAISTBAND
- CONTRASTING TIES
- 2 LARGE DIAMOND PATCH POCKET
- SHOWN WITH SHORT SLEEVE HENLEY STYLE BLOUSE

#### MALE

- BIB APRON WITH WAIST SEAM
- NECK STRAP TIED INTO 2 METAL GROMMETS ON TOP OF BIB
- CONTRASTING TIES
- 1 DIAMOND CHEST POCKET ON RIGHT SIDE
- 1 LOWER LARGE DIAMOND PATCH POCKET ON LEFT SIDE
- SHOWN WITH SHORT SLEEVE HENLEY STYLE SHIRT