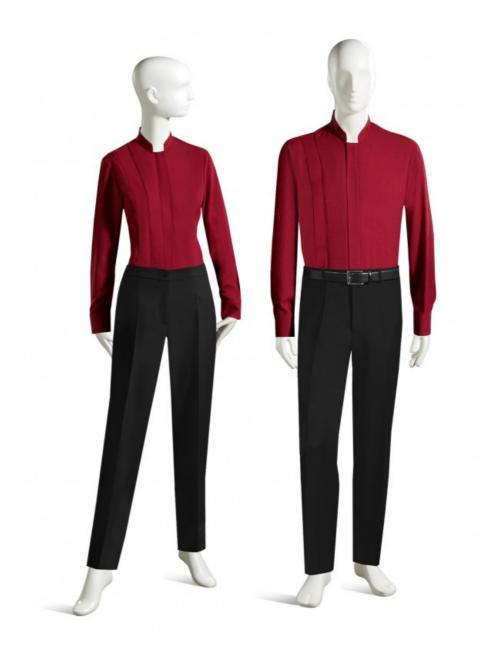

# **PRODUCT INFO**

FEMALE

BLOUSE F90437

MALE

SHIRT M90443

#### **DESCRIPTION**

#### **FEMALE**

- LONG SLEEVE
- STAND UP COLLAR
- FLY FRONT WITH HIDDEN BUTTONS
- ZIPPER WITH SNAP CLOSURE
- 2 CONTRASTING STRIPES AT RIGHT

### FRONT

• CUFFS WITH SNAP CLOSURE

#### MALE

- LONG SLEEVE
- STAND UP COLLAR
- FLY FRONT WITH HIDDEN BUTTONS
- ZIPPER WITH SNAP CLOSURE
- 2 CONTRASTING STRIPES AT RIGHT

#### **FRONT**

• CUFFS WITH SNAP CLOSURE