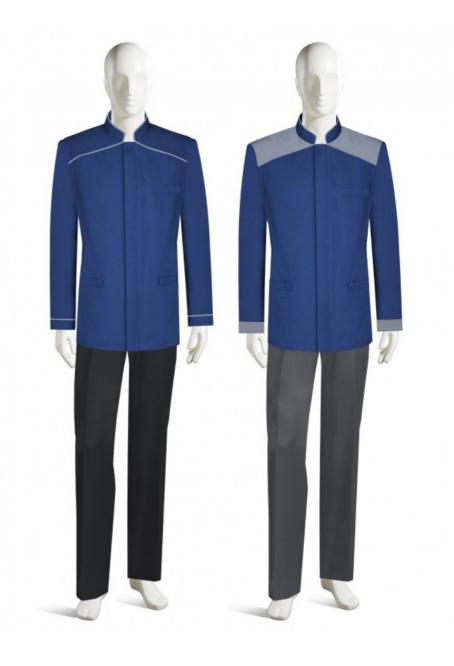

## **PRODUCT INFO**

LEFT

LONG SLEEVE JACKET M180114E

**RIGHT** 

LONG SLEEVE JACKET M180114D

## **DESCRIPTION**

LEFT

- \* STAND UP COLLAR JACKET
- \* ZIPPER WITH FLY FRONT PLACKET
- \* CHEST WELT AND 2 LOWER WELT POCKETS
- CONTRASTING PIPING ON COLLAR EDGE, FRONT SHOULDER YOKE AND CUFFS
- WORN WITH CONTRASTING PANT

**RIGHT** 

- \* STAND UP COLLAR JACKET
- \* ZIPPER WITH FLY FRONT PLACKET
- CHEST WELT AND 2 LOWER WELT POCKETS
- CONTRASTING PIPING ON COLLAR EDGE AND SOLID CONTRAST ON YOKE AND CUFFS
- WORN WITH MATCHING PANT