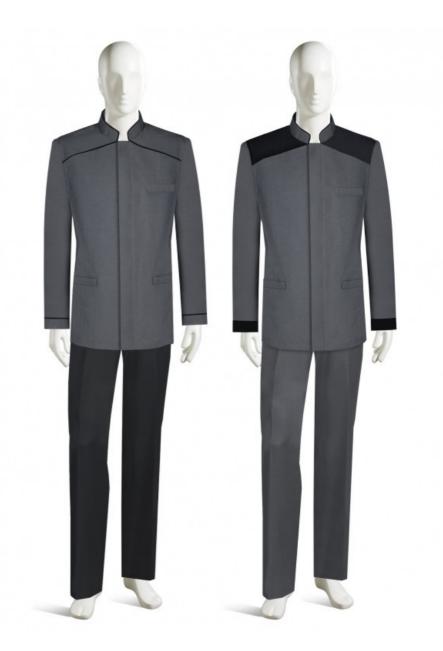

## **PRODUCT INFO**

LEFT

LONG SLEEVE JACKET M180114E

**RIGHT** 

LONG SLEEVE JACKET M180114D

## **DESCRIPTION**

LEFT

- \* STAND UP COLLAR JACKET
- \* ZIPPER WITH FLY FRONT PLACKET
- \* CHEST WELT AND 2 LOWER WELT POCKETS
- CONTRASTING PIPING ON COLLAR EDGE, FRONT SHOULDER YOKE AND CUFFS
- WORN WITH CONTRASTING PANT

**RIGHT** 

- \* STAND UP COLLAR JACKET
- \* ZIPPER WITH FLY FRONT PLACKET
- CHEST WELT AND 2 LOWER WELT POCKETS
- CONTRASTING PIPING ON COLLAR EDGE AND SOLID CONTRAST ON YOKE AND CUFFS
- WORN WITH MATCHING PANT