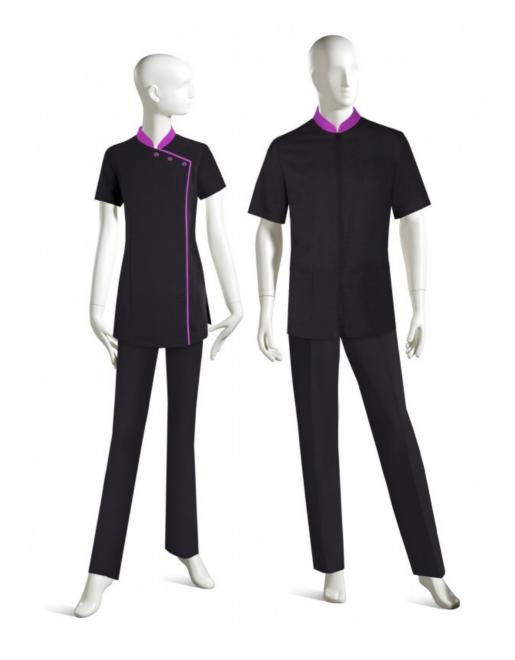

## **PRODUCT INFO**

FEMALE

TUNIC F880474

MALE

SHIRT M40426A

#### **FEMALE**

- BANDED COLLAR SPA TUNIC WITH CONTRASTING COLLAR AND TRIM ON PLACKET
- OVERLAPPING FRONT WITH HIDDEN BUTTON CLOSURE
- 3 BUTTONS TO SHOW
- SIDE SLITS
- CENTER BACK GUSSET

## MALE

- STAND UP COLLAR SHORT SLEEVE SHIRT
- FLY FRONT WITH HIDDEN ZIPPER
- ROUNDED STAND UP COLLAR
- CONTRASTING COLLAR
- ACTION BACK OPTION