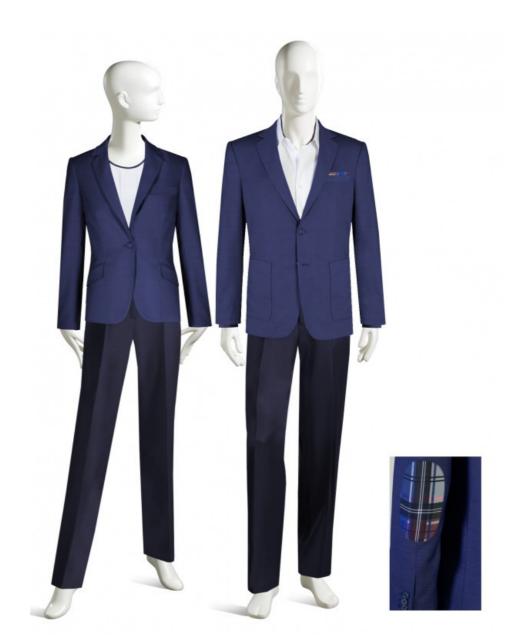

## **PRODUCT INFO**

**FEMALE** 

**JACKET F160116** 

MALE

**JACKET M440134** 

## **DESCRIPTION**

- FEMALE
- NOTCH LAPEL
- 1 BUTTON FRONT
- CHEST WELT AND 2 LOWER SLANTED FLAP POCKETS
- ELBOW PATCHES
- CHOICE OF BACK VENT
- SHOWN WITH PANT AND JEWEL NECK COLLAR BLOUSE
- MALE
- NOTCH LAPEL
- 2 BUTTON FRONT
- CHEST WELT AND 2 LOWER PATCH POCKETS
- CHOICE OF BACK VENT
- POCKET SQUARE MATCHES ELBOW PATCHES
- SHOWN WITH LAY DOWN COLLAR SHIRT WITH CONTRASTING INNER COLLAR