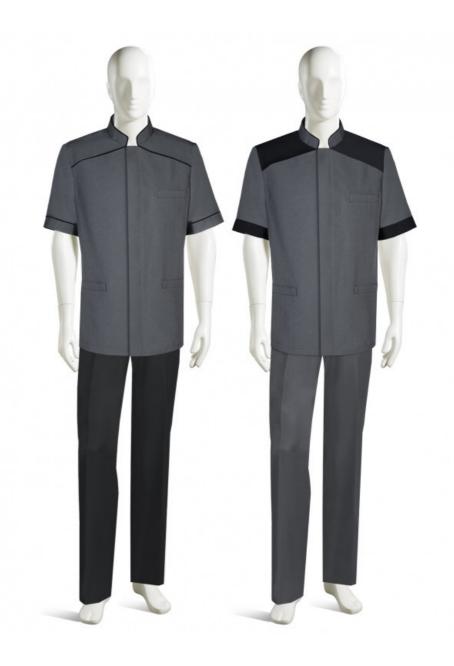

# **DESCRIPTION**

### LEFT

- STAND UP COLLAR SHORT SLEEVE JACKET
- ZIPPER WITH FLY FRONT PLACKET
- CHEST WELT AND 2 LOWER WELT POCKETS
- CONTRASTING PIPING ON COLLAR EDGE, FRONT SHOULDER YOKE AND CUFFS
- WORN WITH CONTRASTING PANT

#### **RIGHT**

- STAND UP COLLAR SHORT SLEEVE JACKET
- ZIPPER WITH FLY FRONT PLACKET
- CHEST WELT AND 2 LOWER WELT POCKETS
- CONTRASTING PIPING ON COLLAR EDGE AND SOLID CONTRAST ON YOKE AND CUFFS
- WORN WITH MATCHING PANT