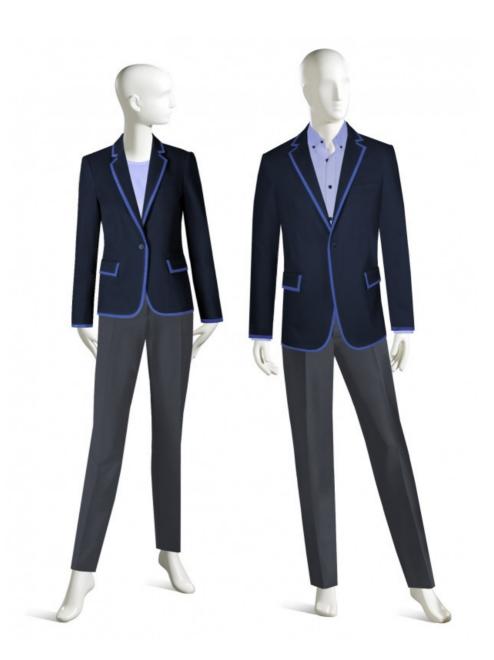

## **PRODUCT INFO**

FEMALE

JACKET F180118

MALE

**JACKET M180144** 

### FEMALE

NOTCH LAPEL ONE BUTTON
JACKET

• CONTRASTING GROSGRAIN TRIM ON COLLAR, LAPEL, POCKETS, SLEEVE HEM AND BOTTOM OF JACKET

• 2 LOWER FLAP POCKETS, 1 CHEST WELT POCKET

#### MALE

NOTCH LAPEL TWO BUTTON
JACKET

• CONTRASTING GROSGRAIN TRIM ON COLLAR, LAPEL, POCKETS, SLEEVE HEM AND BOTTOM OF JACKET

• 2 LOWER FLAP POCKETS, 1 CHEST WELT POCKET