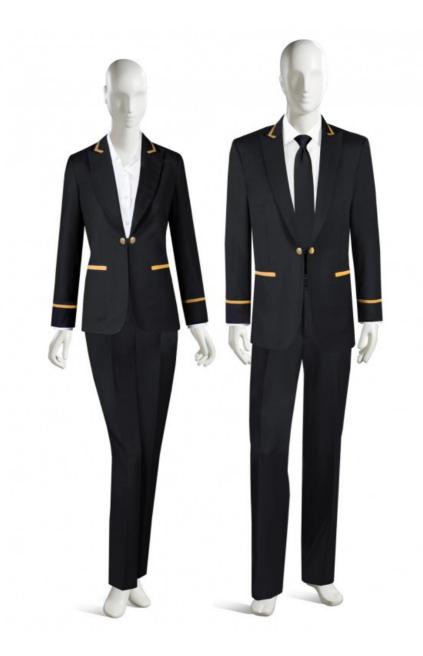

## **PRODUCT INFO**

**FEMALE** 

JACKET F110124A

MALE

**JACKET M180125** 

## **DESCRIPTION**

MALE AND FEMALE

- PEAK LAPEL JACKET
- CONTRASTING TRIM ON COLLAR, CUFFS AND POCKETS
- OPEN FRONT WITH 2 BUTTON LINK CLOUSURE AT WAIST
- 2 LOWER CONTRASTING PIPED POCKETS
- ROUND BOTTOM
- ACTION BACK OPTION AVAILABLE
- CHOICE OF BACK VENT
- FEMALE SHOWN
  WITH SPREAD COLLAR OPEN AT
  NECK, MALE SHOWN WITH SPREAD
  COLLAR AND TIE, BOTH WITH
  MATCHING PANT