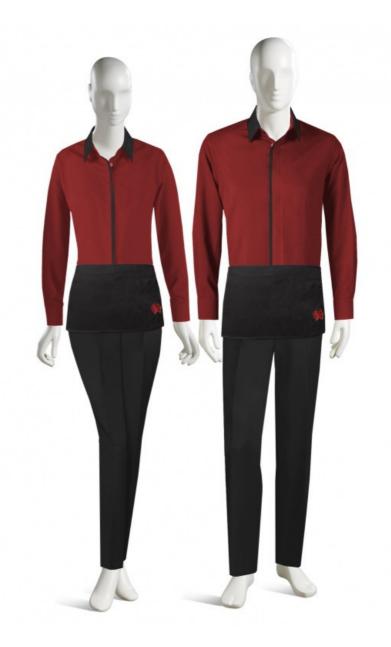

# **PRODUCT INFO**

**FEMALE** 

BLOUSE F30401

MALE

SHIRT M100448A

#### **DESCRIPTION**

### **FEMALE**

- LONG SLEEVE
- LAY DOWN COLLAR
- 7 BUTTONS ON CENTER FRONT
- CONTRASTING COLLAR, INSIDE COLLAR, COLLAR BAND, AND CUFFS
- CONTRASTING TRIM AT COLLAR
   EDGE, PLACKET, AND CUFF HEM

# MALE

- LONG SLEEVE
- LAY DOWN COLLAR
- 7 BUTTONS ON CENTER FRONT
- CONTRASTING COLLAR, INSIDE COLLAR, COLLAR BAND, AND CUFFS
- CONTRASTING TRIM AT COLLAR

EDGE, PLACKET, AND CUFF HEM