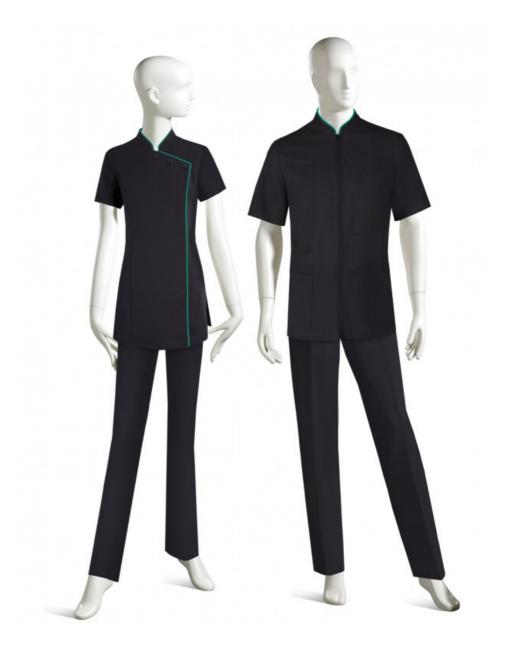

## **PRODUCT INFO**

FEMALE

TUNIC F880474

MALE

SHIRT M40426A

#### **FEMALE**

- BANDED COLLAR SPA TUNIC WITH CONTRASTING TRIM ON COLLAR AND PLACKET
- OVERLAPPING FRONT WITH HIDDEN BUTTON CLOSURE
- 3 BUTTONS TO SHOW
- SIDE SLITS
- CENTER BACK GUSSET

## MALE

- STAND UP COLLAR SHORT SLEEVE SHIRT
- FLY FRONT WITH HIDDEN ZIPPER
- ROUNDED STAND UP COLLAR
- CONTRASTING TRIM ON COLLAR
- ACTION BACK OPTION