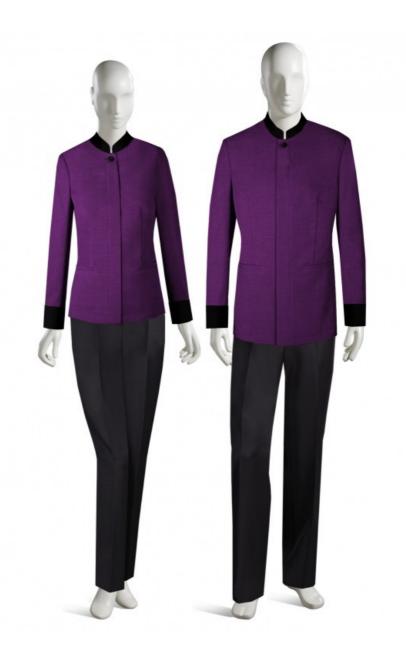

Style ID: RJ147

## **PRODUCT INFO**

FEMALE JACKET F170116B

MALE JACKET M170122C

## **DESCRIPTION**

**FEMALE** 

- STAND UP COLLAR JACKET
- FLY FRONT PLACKET WITH ZIPPER
- 1 BUTTON TO SHOW AT NECK WITH SNAP
- $\bullet$  CONTRASTING COMBO ON COLLAR AND CUFF
- BI SWING BACK WITH MESH INTERIOR

MALE

- STAND UP COLLAR JACKET
- FLY FRONT PLACKET WITH ZIPPER
- 1 BUTTON TO SHOW AT NECK WITH SNAP
- CONTRASTING COMBO ON COLLAR AND CUFF
- BI SWING BACK WITH MESH INTERIOR