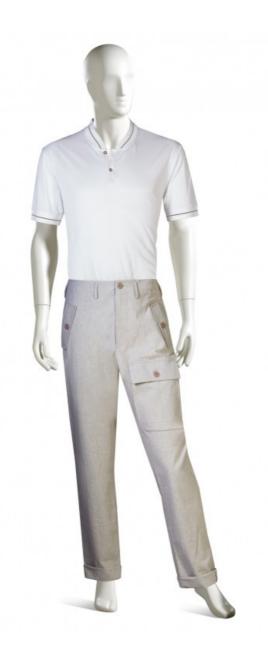

#### **DESCRIPTION**

**SHIRT** 

- COLLARLESS DESIGN WITH STRIPE DETAILS
- FRONT BUTTON FASTENING

### PANTS FRONT VIEW

- CARGO PANT
- 1/4 SIDE POCKETS WITH SLANTED FLAP AND BUTTON DETAIL
- ROUNDED PATCH POCKET WITH ROUNDED FLAP AND BUTTON DETAIL
- FLY FRONT WITH BUTTON TO SHOW AT WAISTLINE
- MODIFIED WAISTBAND WITH BELT LOOPS

#### PANTS BACK VIEW

- RIGHT FLAP POCKET WITH BUTTON
- PANT SHOWN WITH ROLLED CUFF
   AT HEMLINE
- SHOWN WITH POLO SHIRT