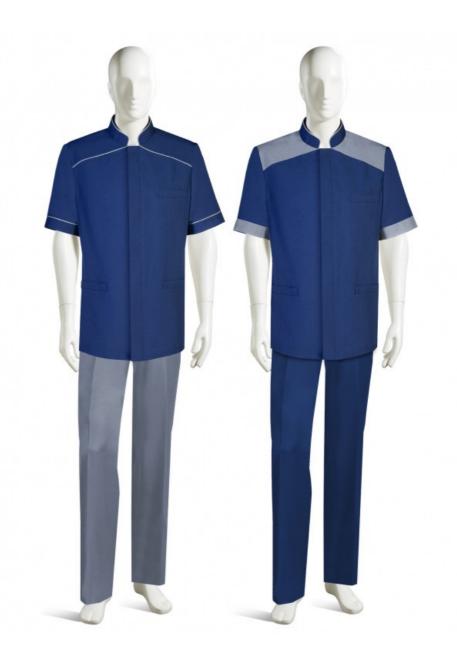

## **DESCRIPTION**

**DOORMAN UNIFORM JACKETS** 

- \* SHORT SLEEVE, STAND UP COLLAR JACKET
- FLY FRONT WITH HIDDEN BUTTONS
- \*1 UPPER AND 2 LOWER WELT POCKETS

SHOWN HERE IN TWO OPTIONS

- \* LEFT: CONTRASTING TRIM ON COLLAR, FRONT YOKE AND SLEEVE
- RIGHT: CONTRASTING TRIM ON COLLAR, CONTRASTING FRONT YOKE AND SLEEVE HEMLINE
- \* BOTH SHOWN WITH COORDINATING PANT COLORS.
- \* AVAILABLE IN LONG SLEEVES