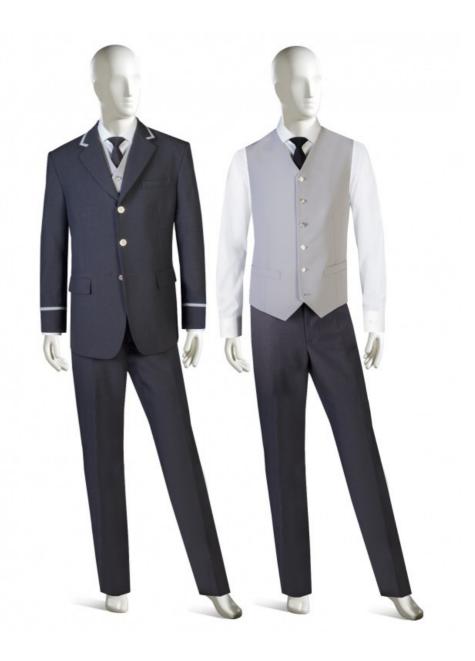

# **PRODUCT INFO**

LEFT

JACKET M110150

**RIGHT** 

VEST M50212

### LEFT

- SINGLE BREASTED NOTCH LAPEL JACKET WITH CONTRASTING TRIM ON COLLAR AND SLEEVE
- 3 BUTTON FRONT
- CHEST WELT POCKET, 2 LOWER FLAP POCKETS
- ACTION BACK AVAILABLE
- CHOICE OF FULL OR PARTIAL LINING
- CHOICE OF REAR VENT STYLE
- SHOWN WITH LAY DOWN COLLAR SHIRT AND TIE

## RIGHT

- V NECK VEST
- 6 BUTTON FRONT
- 2 LOWER WELT POCKETS
- SHOWN WITH LAY DOWN COLLAR SHIRT AND TIE