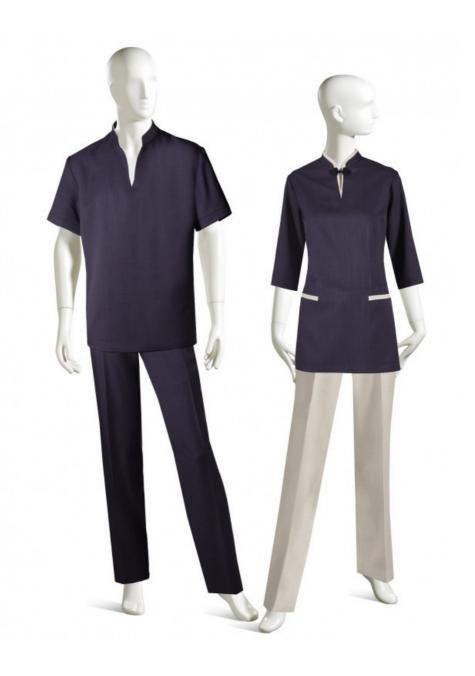

## **PRODUCT INFO**

MALE

SHIRT M80417

FEMALE

TUNIC F90499

#### MALE

- STAND UP COLLAR TUNIC WITH ZIPPER FRONT CLOSURE
- CONTRASTING TRIM ON COLLAR
- SIDE SLITS WITH CONTRASTING TRIM ON INSIDE OF SLIT
- SHORT SLEEVE
- LOGO IS OPTIONAL

#### **FEMALE**

- STAND UP COLLAR TUNIC WITH FROG CLOSURE
- CONTRASTING TRIM ON COLLAR, FROG CLOSURE AND POCKETS
- LOWER FAKE WELT POCKETS
- SIDE SLITS WITH CONTRASTING
   TRIM ON INSIDE OF SLIT
- 3/4 SLEEVES
- LOGO IS OPTIONAL
- SHOWN WITH CONTRASTING PANT